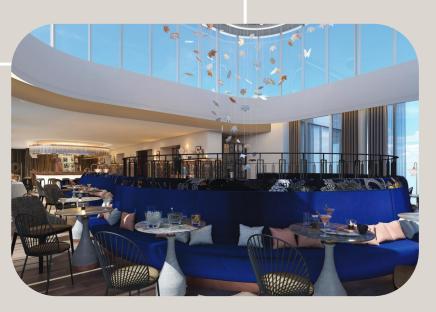

# **ARCHIPEL BAR & RESTAURANT**

NAOS HÔTEL

Enjoy Signature Cocktails, local craft beers, wines, and a gourmet menu at the rooftop Archipel Bar and Restaurant. Taste our gastronomy while experiencing a **breathtaking view** from our **top floor terrace** over the rooftop of Strasbourg's historic district and the European Parliament.