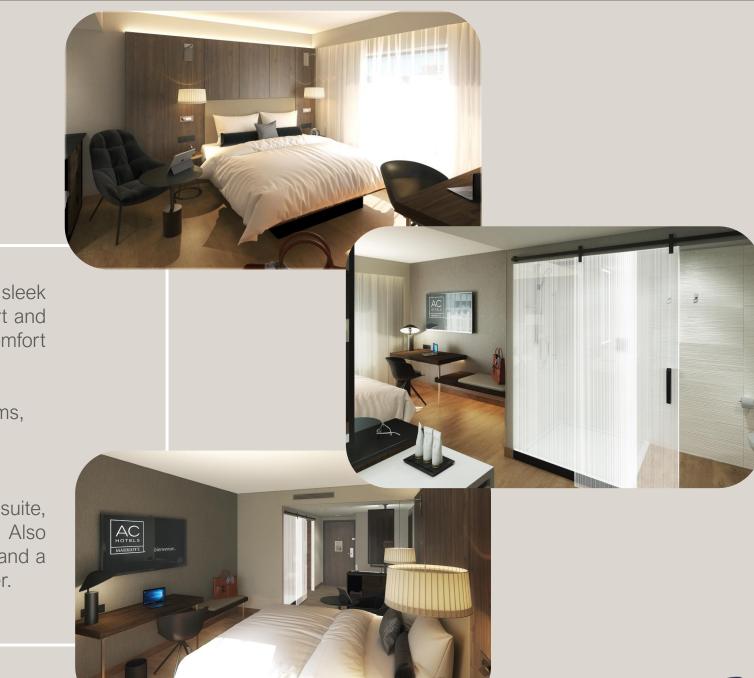

# ROOMS

NAOS HÔTEL

The **170 modern guest rooms** offers sleek furnishings, open closet system, elegant art and hardwood floors featuring design and comfort for both leisure and business travelers.

Including 117 spacious 25 sqm double rooms, 57 rooms with 2 beds, 1 Suite.

Rooms are equipped with a full bathroom suite, safety box, hairdryer and air-conditioning. Also furnished with high-speed Internet access and a spacious work desk for the business traveler.