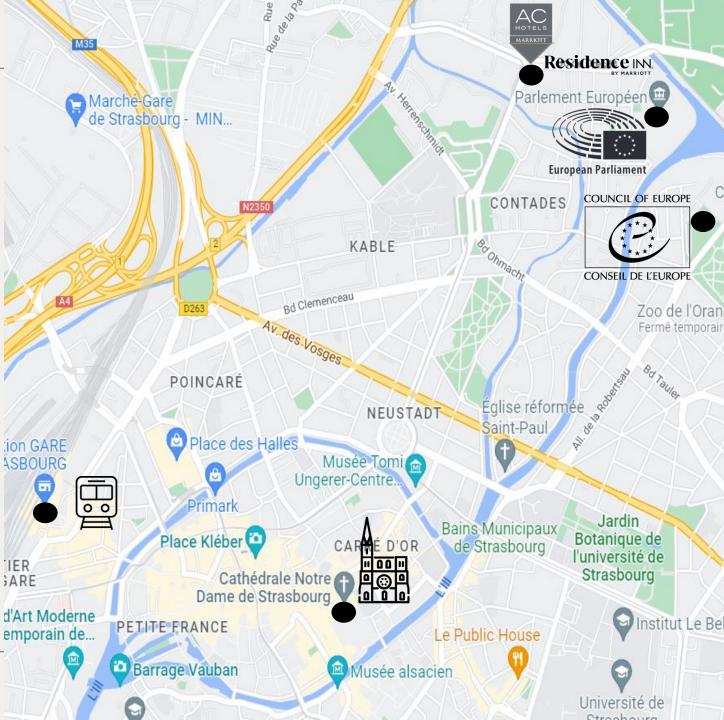

### **European Culture**

Have the unique experience to visit European Parliament, the Council of Europe or the House of Europe Strasbourg-Alsace.

# Accessibility

### By bus

NAOS HÔTEL

Direct H bus line: Train Station  $\leftarrow \rightarrow$  European parliament

### By tram

The closest tram station ("Wacken" – tram lines B or E) will take you in no time to the city center.

### By train

The Train Station is located 2,7km away from our hotel. You can reach them in 17 minutes by bus or tram.

### By plane

Strasbourg Entzheim Airport SXB (13km). Basel Mulhouse Airport EAP (130 km).