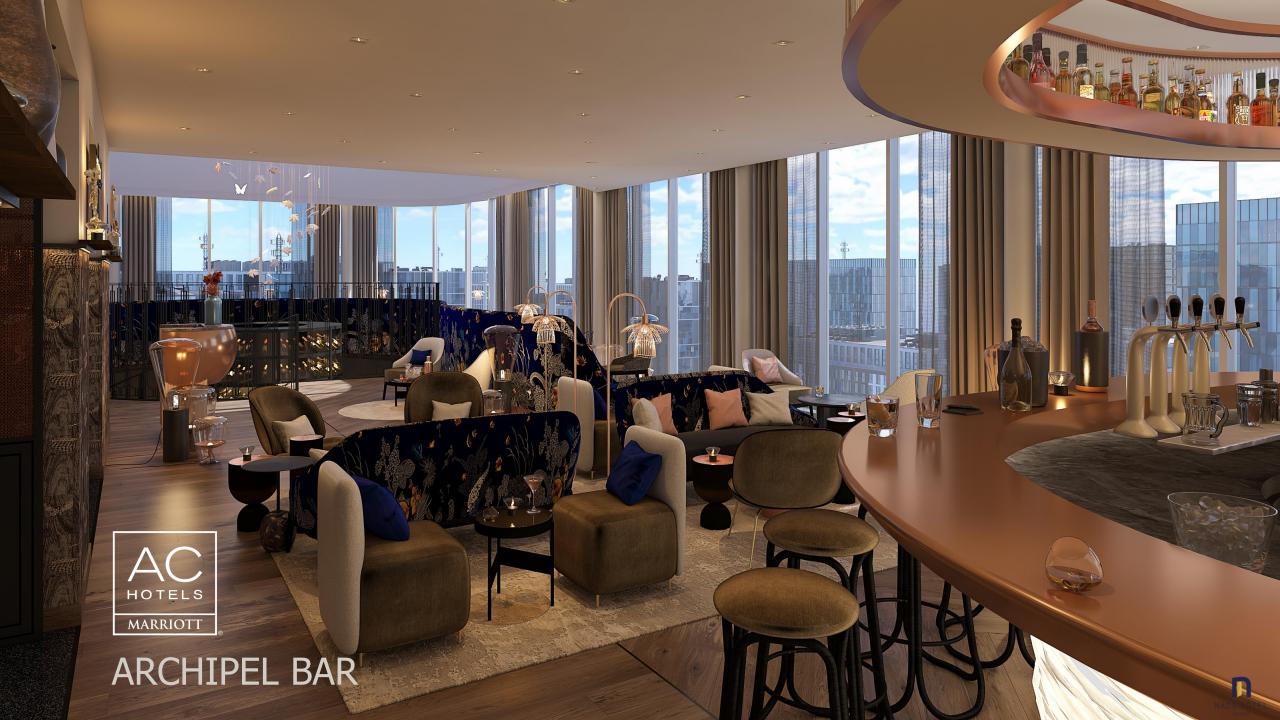

# **ARCHIPEL BAR & RESTAURANT**

NAOS HÔTEL

Enjoy Signature Cocktails, local craft beers, wines, and a gourmet menu at the rooftop Archipel Bar and Restaurant. Taste our gastronomy while experiencing a **breathtaking view** from our **top floor terrace** over the rooftop of Strasbourg's historic district and the European Parliament.