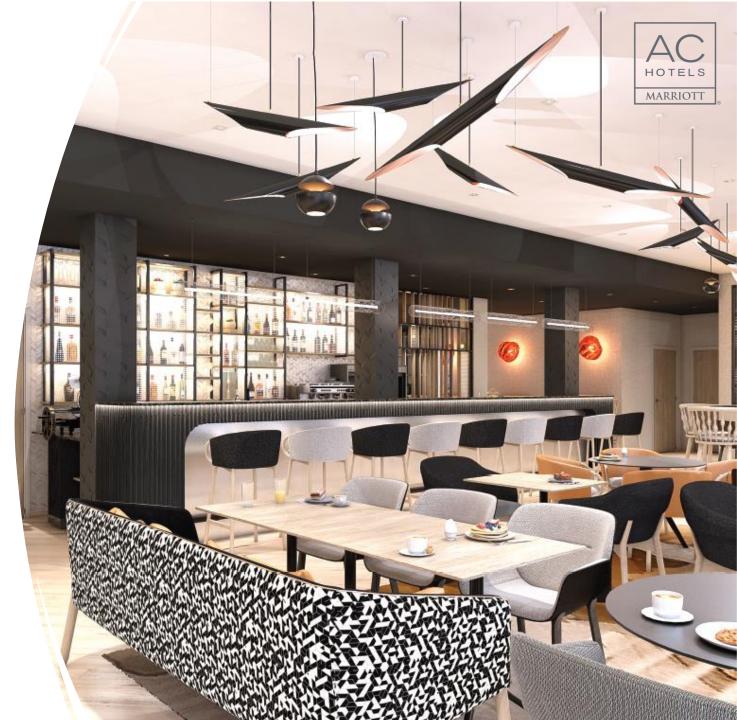

# AC CAFE

ΨG

NAOS HÔTEL

Cozy and modern, it is one of our breakfast areas where guests could start their day with a cup of coffee and a croissant.

AC Cafe is also open during the day offering a snacking menu for quick lunch ideas.