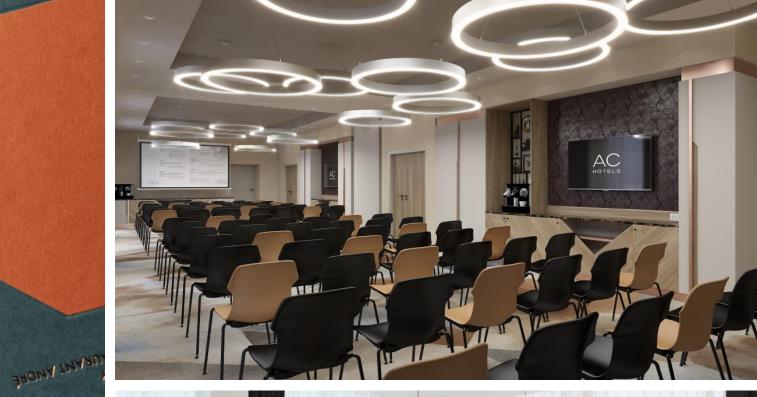

# ROOMS

- 2 meeting rooms 23m<sup>2</sup> each
- Private meeting spaces with daylight
- Personalized catering service
- Cutting-edge meeting facilities featuring the latest high-tech equipment.

| MEETING ROOMS                               | Floor | Size<br>(sqm) |    |     |    | 000<br>000 | ૢ૽૽ૢૺૢૢ૽ૺ |     |    |
|---------------------------------------------|-------|---------------|----|-----|----|------------|-----------|-----|----|
| Monnet                                      | GF    | 23,8          | 11 | -   | -  | -          | -         | -   | -  |
| Schuman                                     | GF    | 22,9          | 9  | -   | -  | -          | -         | -   | -  |
| Cassin (a)                                  | 9th   | 44,6          | 16 | 30  | 20 | 30         | 18        | 45  | 16 |
| Bevin (b)                                   | 9th   | 49,1          | 20 | 35  | 24 | 30         | 18        | 50  | 20 |
| Adenauer (c)                                | 9th   | 34,7          | 12 | 20  | 14 | 20         | 12        | 35  | 12 |
| Bech (d)                                    | 9th   | 44,3          | 16 | 30  | 20 | 30         | 18        | 45  | 16 |
| <b>Europa</b><br>(a+b+c+d)                  | 9th   | 172,7         | 60 | 130 | 86 | 110        | 66        | 170 | 60 |
| Cassin + Bevin<br>(a+b)                     | 9th   | 93,7          | 36 | 70  | 48 | 60         | 36        | 95  | 36 |
| <b>Cassin + Bevin + Adenauer</b><br>(a+b+c) | 9th   | 128,4         | 48 | 95  | 62 | 80         | 48        | 130 | 48 |
| Adenauer + Bech<br>(c+d)                    | 9th   | 79            | 28 | 55  | 38 | 50         | 30        | 80  | 28 |
| <b>Bevin + Adenauer + Bech</b><br>(b+c+d)   | 9th   | 128,1         | 48 | 95  | 62 | 80         | 48        | 130 | 48 |
| Bevin + Adenauer<br>(b+c)                   | 9th   | 83,8          | 32 | 60  | 42 | 50         | 30        | 85  | 32 |