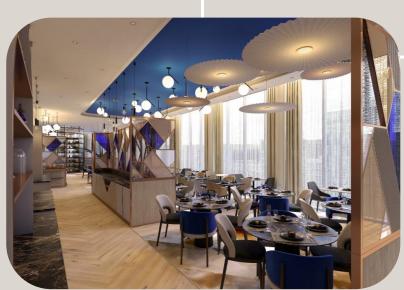

# **ARCHIPEL BAR & RESTAURANT**

NAOS HÔTEL

Enjoy Signature Cocktails, local craft beers, wines, and a gourmet menu at the rooftop Archipel Bar and Restaurant. Taste our gastronomy while experiencing a **breathtaking view** from our **top floor terrace** over the rooftop of Strasbourg's historic district and the European Parliament.

# ARCHIPELRESTAURANT

同

AC

HOTELS

MARRIOTT

Π