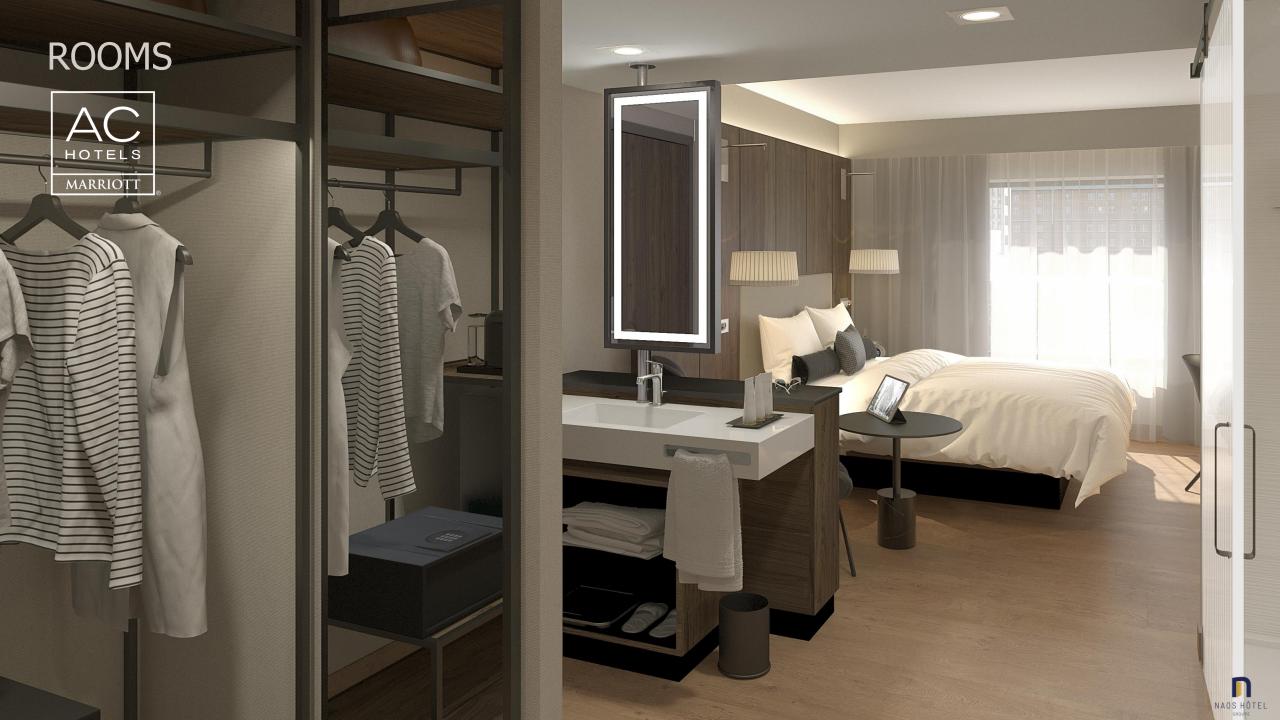

# ROOMS

NAOS HÔTEL

The **170 modern guest rooms** offers sleek furnishings, open closet system, elegant art and hardwood floors featuring design and comfort for both leisure and business travelers.

Including 117 spacious 25 sqm double rooms, 57 rooms with 2 beds, 1 Suite.

Rooms are equipped with a full bathroom suite, safety box, hairdryer and air-conditioning. Also furnished with high-speed Internet access and a spacious work desk for the business traveler.