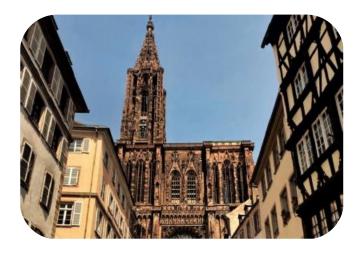

### Discover

You'll get rooftop city views if you climb the 142 meters high of the medieval Notre-Dame Cathedral's tower. Whatever the season, it is always an enchantment; in the summer evenings thanks to the illuminated scenography or during the winter period under the snow.