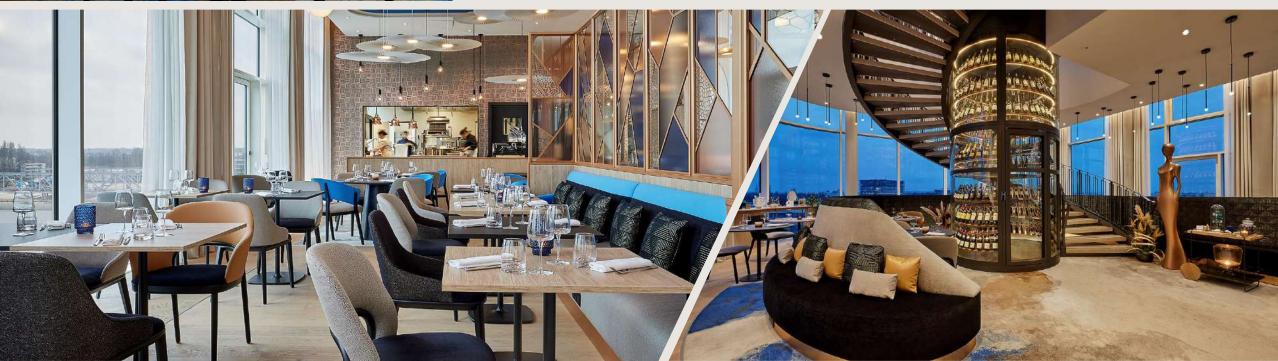

## L'ARCHIPEL

restaurant & sky lounge

Savor our **bistronomic cuisine** on an exceptional culinary journey and enjoy a **breathtaking panoramic view** overlooking the European capital.

#### L'ARCHIPEL

restaurant & sky lounge

Located at the hotel's top floor, enjoy a **unique experience** in a modern, elegant and cozy atmosphere.

Taste our **Signature cocktails** or discover our **tapas** while enjoying a breathtaking view from our Lounge Bar.