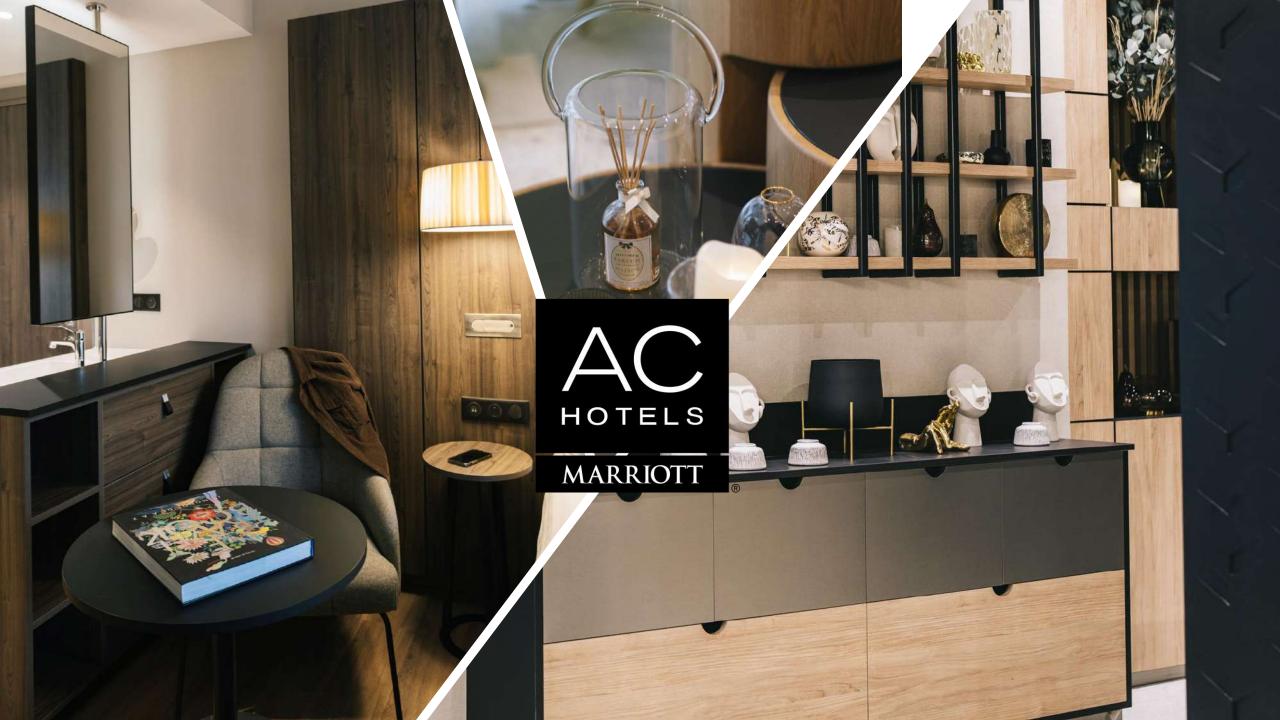

AC Hotel by Marriott Strasbourg \*\*\*\* features a modern, elegant and sophisticated design.

Enjoy a unique hotel experience with high-quality services.

Let yourself be enchanted by a cosy and well-being universe.

### **OUR ROOMS**

in European modernist style, our 170 contemporary rooms of 25 sqm minimum are equipped with elegant and welcoming furniture that creates a welcoming atmosphere. They offer design, comfort and calm to work or relax in a warm and refined setting.

- 112 Double Rooms King Size Bed
- 57 Twin Rooms Two Separate Beds
- 1 Suite King Size Bed & Sofa Bed

Our rooms are all equipped with a comfortable bathroom with a large walk-in shower, a safe, a hair dryer and air conditioning. They also provide high-speed Internet access and a Nespresso coffee machine.