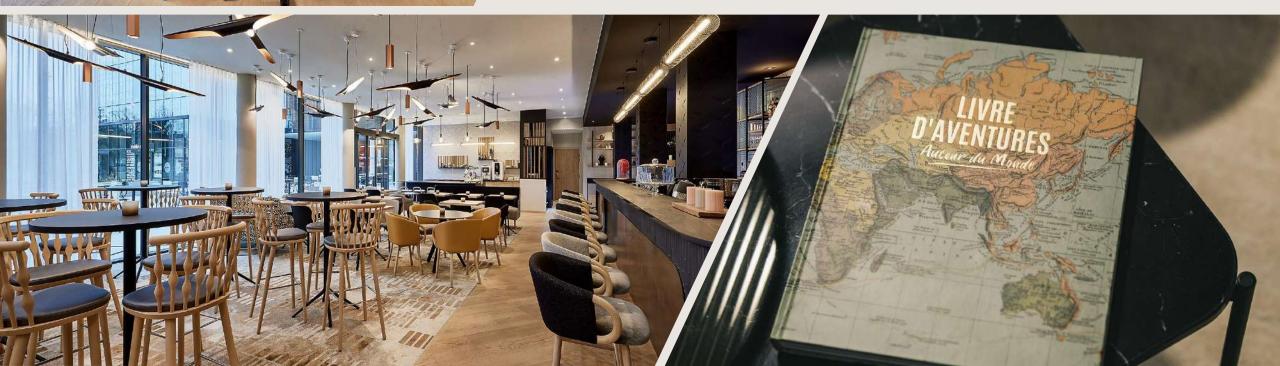

## L'ARCHIPEL

restaurant & sky lounge

Savor our **bistronomic cuisine** on an exceptional culinary journey and enjoy a **breathtaking panoramic view** overlooking the European capital.

#### L'ARCHIPEL

restaurant & sky lounge

Located at the hotel's top floor, enjoy a **unique experience** in a modern, elegant and cozy atmosphere.

Taste our **Signature cocktails** or discover our **tapas** while enjoying a breathtaking view from our Lounge Bar.