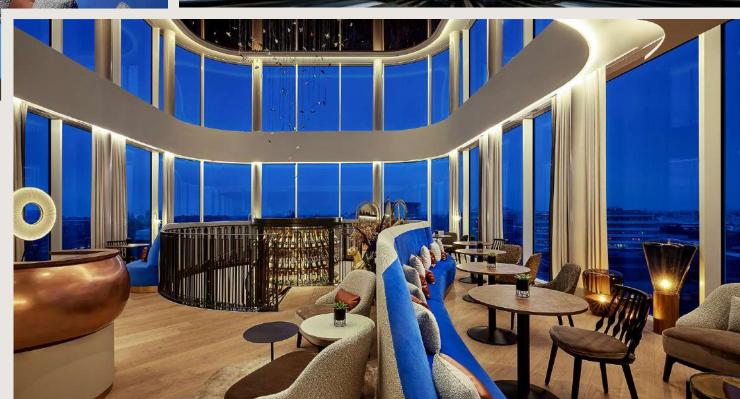

## L'ARCHIPEL

restaurant & sky lounge

Savor our **bistronomic cuisine** on an exceptional culinary journey and enjoy a **breathtaking panoramic view** overlooking the European capital.

#### L'ARCHIPEL

restaurant & sky lounge

Located at the hotel's top floor, enjoy a **unique experience** in a modern, elegant and cozy atmosphere.

Taste our **Signature cocktails** or discover our **tapas** while enjoying a breathtaking view from our Lounge Bar.