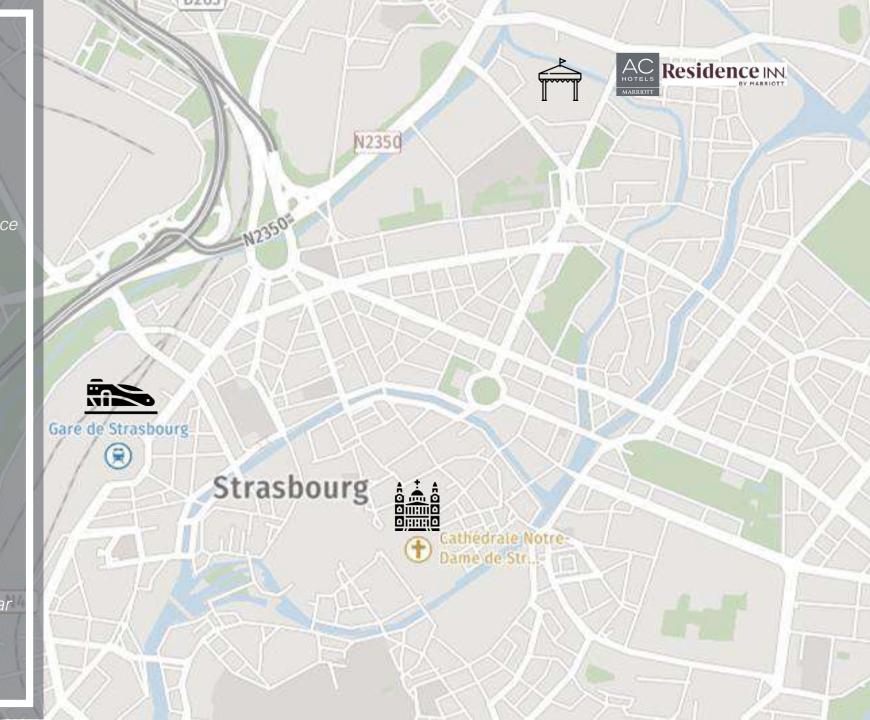

## ACCESSIBILITY

AC Hotel by Marriott Strasbourg \*\*\*\*
4-6 Boulevard de Dresde - 67000 Strasbourg - France

Opening: December 2022

BUS – Station "Wacken" 2 minutes walk

TRAM – Station "Wacken" 2 minutes walk

TRAIN STATION– 12 min by bus (line H) 15 min by tram (line B)

STRASBOURG AIRPORT – 13 kilometers by car BÂLE AIRPORT – 130 kilometers by car PARIS CDG AIRPORT – 2 hours by train

### PERFECT LOCATION

Nestled in the heart of the business and European district, AC Hotel by Marriott Strasbourg occupies an ideal location close to many points of interest.

|   |                                 | ↟      | 凰          |
|---|---------------------------------|--------|------------|
| • | Congress Center                 | 04 min | <br>00 min |
| • | Exhibition Center               | 10 min | <br>00 min |
| • | European Parliament             | 05 min | <br>00 min |
| • | Council of Europe               | 15 min | <br>09 min |
| • | Cathedral Notre-Dame            | 30 min | <br>15 min |
| • | Petite-France District (UNESCO) | 35 min | <br>19 min |