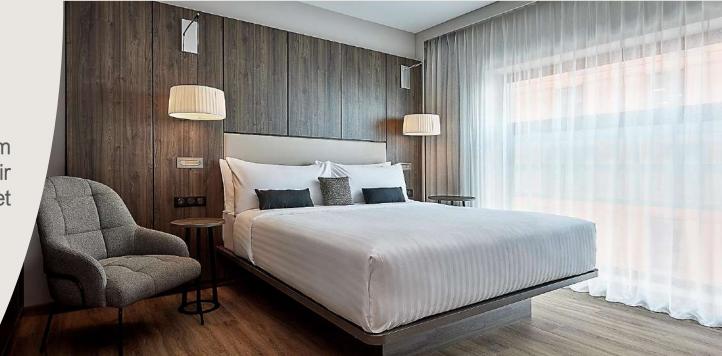

### **OUR ROOMS**

in European modernist style, our 170 contemporary rooms of 25 sqm minimum are equipped with elegant and welcoming furniture that creates a welcoming atmosphere. They offer design, comfort and calm to work or relax in a warm and refined setting.

- 112 Double Rooms King Size Bed
- 57 Twin Rooms Two Separate Beds
- 1 Suite King Size Bed & Sofa Bed

Our rooms are all equipped with a comfortable bathroom with a large walk-in shower, a safe, a hair dryer and air conditioning. They also provide high-speed Internet access and a Nespresso coffee machine.