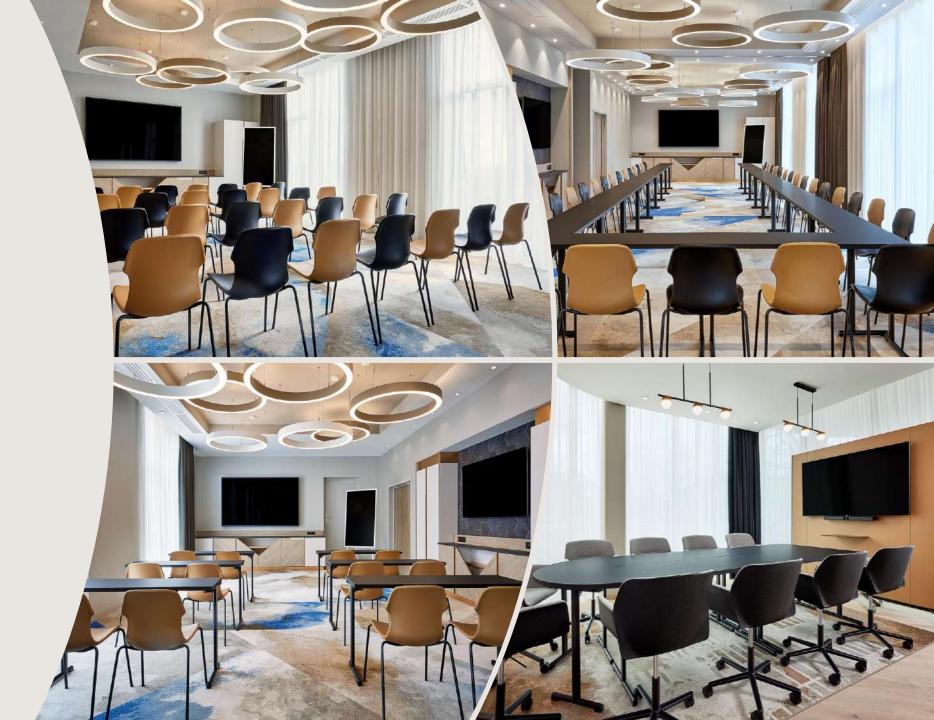

# MEETING ROOMS

4 flexible reception rooms 170 sqm

> 2 meeting rooms 23 sqm each

Private meeting spaces with daylight

Personalized catering service

Cutting-edge meeting facilities featuring the latest high-tech equipment

| MEETING ROOMS                        | Floor | Size<br>(sqm) |    | 000000 |    | 0.0 |     |     | 00000 |
|--------------------------------------|-------|---------------|----|--------|----|-----|-----|-----|-------|
| Monnet                               | GF    | 23,8          | 11 |        |    |     | , m |     | -     |
| Schuman                              | GF    | 22,9          | 9  | -      | -  | ä   | 2   |     | (40)  |
| Cassin (a)                           | 9th   | 44,6          | 16 | 30     | 20 | 30  | 18  | 45  | 16    |
| Bevin (b)                            | 9th   | 49,1          | 20 | 35     | 24 | 30  | 18  | 50  | 20    |
| Adenauer (c)                         | 9th   | 34,7          | 12 | 20     | 14 | 20  | 12  | 35  | 12    |
| Bech (d)                             | 9th   | 44,3          | 16 | 30     | 20 | 30  | 18  | 45  | 16    |
| Europa<br>(a+b+c+d)                  | 9th   | 172,7         | 60 | 130    | 86 | 110 | 66  | 170 | 60    |
| Cassin + Bevin<br>(a+b)              | 9th   | 93,7          | 36 | 70     | 48 | 60  | 36  | 95  | 36    |
| Cassin + Bevin + Adenauer<br>(a+b+c) | 9th   | 128,4         | 48 | 95     | 62 | 80  | 48  | 130 | 48    |
| Adenauer + Bech<br>(c+d)             | 9th   | 79            | 28 | 55     | 38 | 50  | 30  | 80  | 28    |
| Bevin + Adenauer + Bech<br>(b+c+d)   | 9th   | 128,1         | 48 | 95     | 62 | 80  | 48  | 130 | 48    |
| Bevin + Adenauer<br>(b+c)            | 9th   | 83,8          | 32 | 60     | 42 | 50  | 30  | 85  | 32    |