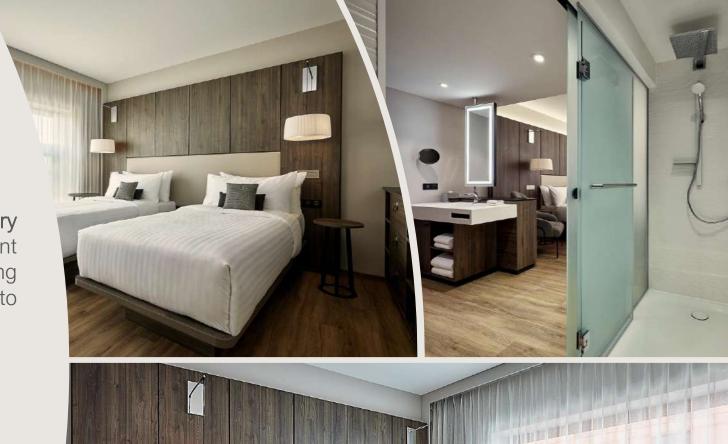

### **OUR ROOMS**

in European modernist style, our 170 contemporary rooms of 25 sqm minimum are equipped with elegant and welcoming furniture that creates a welcoming atmosphere. They offer design, comfort and calm to work or relax in a warm and refined setting.

- 112 Double Rooms King Size Bed
- 57 Twin Rooms Two Separate Beds
- 1 Suite King Size Bed & Sofa Bed

Our rooms are all equipped with a comfortable bathroom with a large walk-in shower, a safe, a hair dryer and air conditioning. They also provide high-speed Internet access and a Nespresso coffee machine.